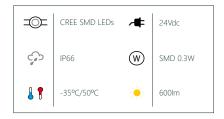

# POINT.5





INFO MORE LANGUAGES www.varonaleds.com/arg\_catalogue/POINT5.pdf

#### **DESCRIPTION**

POINT is a point lamp to create decorative effects. Available with different PMMA covers and different powers. Its main applications are landscape, buildings, bridge or shopping mall lighting.

#### **MATERIALS**

Aluminum alloy housing Tempered glass Akzo Nobel powder coating

#### **TECHNICAL**





#### REFERENCE

| Reference     | Series  | Voltage | Power | Color | Control | LED Qty. | Diffuser type |
|---------------|---------|---------|-------|-------|---------|----------|---------------|
| VL-9006-C-A   | POINT.5 | 24 Vdc  | 4,3 W | C     | -       | 18 pcs   | А             |
| VL-9007-RGB-A | POINT.5 | 24 Vdc  | 4,7 W | RGB   | DMX512  | 18 pcs   | А             |
| VL-9008-C-B   | POINT.5 | 24 Vdc  | 4,3 W | C     | -       | 18 pcs   | В             |
| VL-9009-RGB-B | POINT.5 | 24 Vdc  | 4,7 W | RGB   | DMX512  | 18 pcs   | В             |

### DIMENSIONS



#### COLORS



## **OPTICS**