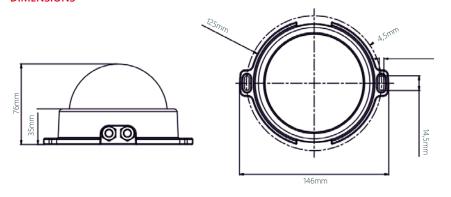

covers and different powers. Its main applications are landscape, buildings, bridge or shopping mall lighting.

#### **MATERIALS**

Aluminum alloy housing Tempered glass Akzo Nobel powder coating

#### **TECHNICAL**





#### REFERENCE

| Reference     | Series  | Voltage | Power | Color | Control | LED Qty. | Diffuser type |
|---------------|---------|---------|-------|-------|---------|----------|---------------|
| VL-9006-C-A   | POINT.5 | 24 Vdc  | 4,3 W | C     | -       | 18 pcs   | А             |
| VL-9007-RGB-A | POINT.5 | 24 Vdc  | 4,7 W | RGB   | DMX512  | 18 pcs   | А             |
| VL-9008-C-B   | POINT.5 | 24 Vdc  | 4,3 W | C     | -       | 18 pcs   | В             |
| VL-9009-RGB-B | POINT.5 | 24 Vdc  | 4,7 W | RGB   | DMX512  | 18 pcs   | В             |

### DIMENSIONS



#### COLORS



## **OPTICS**