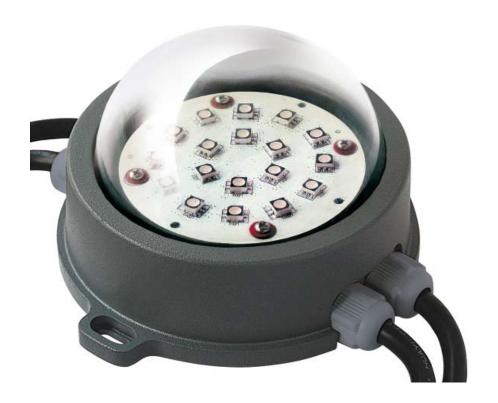

#### **DESCRIPTION**

POINT is a point lamp to create decorative effects. Available with different PMMA covers and different powers. Its main applications are landscape, buildings, bridge or shopping mall lighting.

#### **MATERIALS**

Aluminum alloy housing Tempered glass Akzo Nobel powder coating

#### REFERENCE

| Reference     | Series  | Voltage | Power | Color | Control | LED Qty. | Diffuser type |
|---------------|---------|---------|-------|-------|---------|----------|---------------|
| VL-9006-C-A   | POINT.5 | 24 Vdc  | 4,3 W | C     | -       | 18 pcs   | А             |
| VL-9007-RGB-A | POINT.5 | 24 Vdc  | 4,7 W | RGB   | DMX512  | 18 pcs   | А             |
| VL-9008-C-B   | POINT.5 | 24 Vdc  | 4,3 W | C     | -       | 18 pcs   | В             |
| VL-9009-RGB-B | POINT.5 | 24 Vdc  | 4,7 W | RGB   | DMX512  | 18 pcs   | В             |