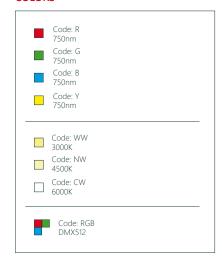

#### REFERENCE

| Reference     | Series  | Voltage | Power | Color | Control | LED Qty. | Diffuser type |
|---------------|---------|---------|-------|-------|---------|----------|---------------|
| VL-9006-C-A   | POINT.5 | 24 Vdc  | 4,3 W | C     | -       | 18 pcs   | А             |
| VL-9007-RGB-A | POINT.5 | 24 Vdc  | 4,7 W | RGB   | DMX512  | 18 pcs   | А             |
| VL-9008-C-B   | POINT.5 | 24 Vdc  | 4,3 W | C     | -       | 18 pcs   | В             |
| VL-9009-RGB-B | POINT.5 | 24 Vdc  | 4,7 W | RGB   | DMX512  | 18 pcs   | В             |

#### COLORS