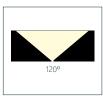

main applications are landscape, buildings, bridge or shopping mall lighting.

#### **MATERIALS**

Aluminum alloy housing Tempered glass Akzo Nobel powder coating

#### **TECHNICAL**





#### REFERENCE

| Reference     | Series  | Voltage | Power | Color | Control | LED Qty. | Diffuser type |
|---------------|---------|---------|-------|-------|---------|----------|---------------|
| VL-9006-C-A   | POINT.5 | 24 Vdc  | 4,3 W | C     | -       | 18 pcs   | А             |
| VL-9007-RGB-A | POINT.5 | 24 Vdc  | 4,7 W | RGB   | DMX512  | 18 pcs   | А             |
| VL-9008-C-B   | POINT.5 | 24 Vdc  | 4,3 W | C     | -       | 18 pcs   | В             |
| VL-9009-RGB-B | POINT.5 | 24 Vdc  | 4,7 W | RGB   | DMX512  | 18 pcs   | В             |

### DIMENSIONS



#### COLORS



## **OPTICS**